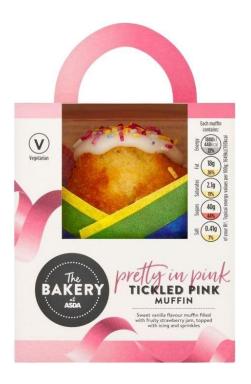

## **Product Description**

The Bakery at Asda Tickled Pink Muffin is now available for Breast Cancer Awareness Month 2024.- Pretty in pink- Sweet vanilla flavour muffin filled with fruity strawberry jam, topped with icing and sprinkles- Vegetarian- Traffic light nutritional label- Free from artificial colours, artificial flavours and hydrogenated fat- Vanilla flavour muffin filled with strawberry jam, topped with white icing and sugar strands- Recycle: box